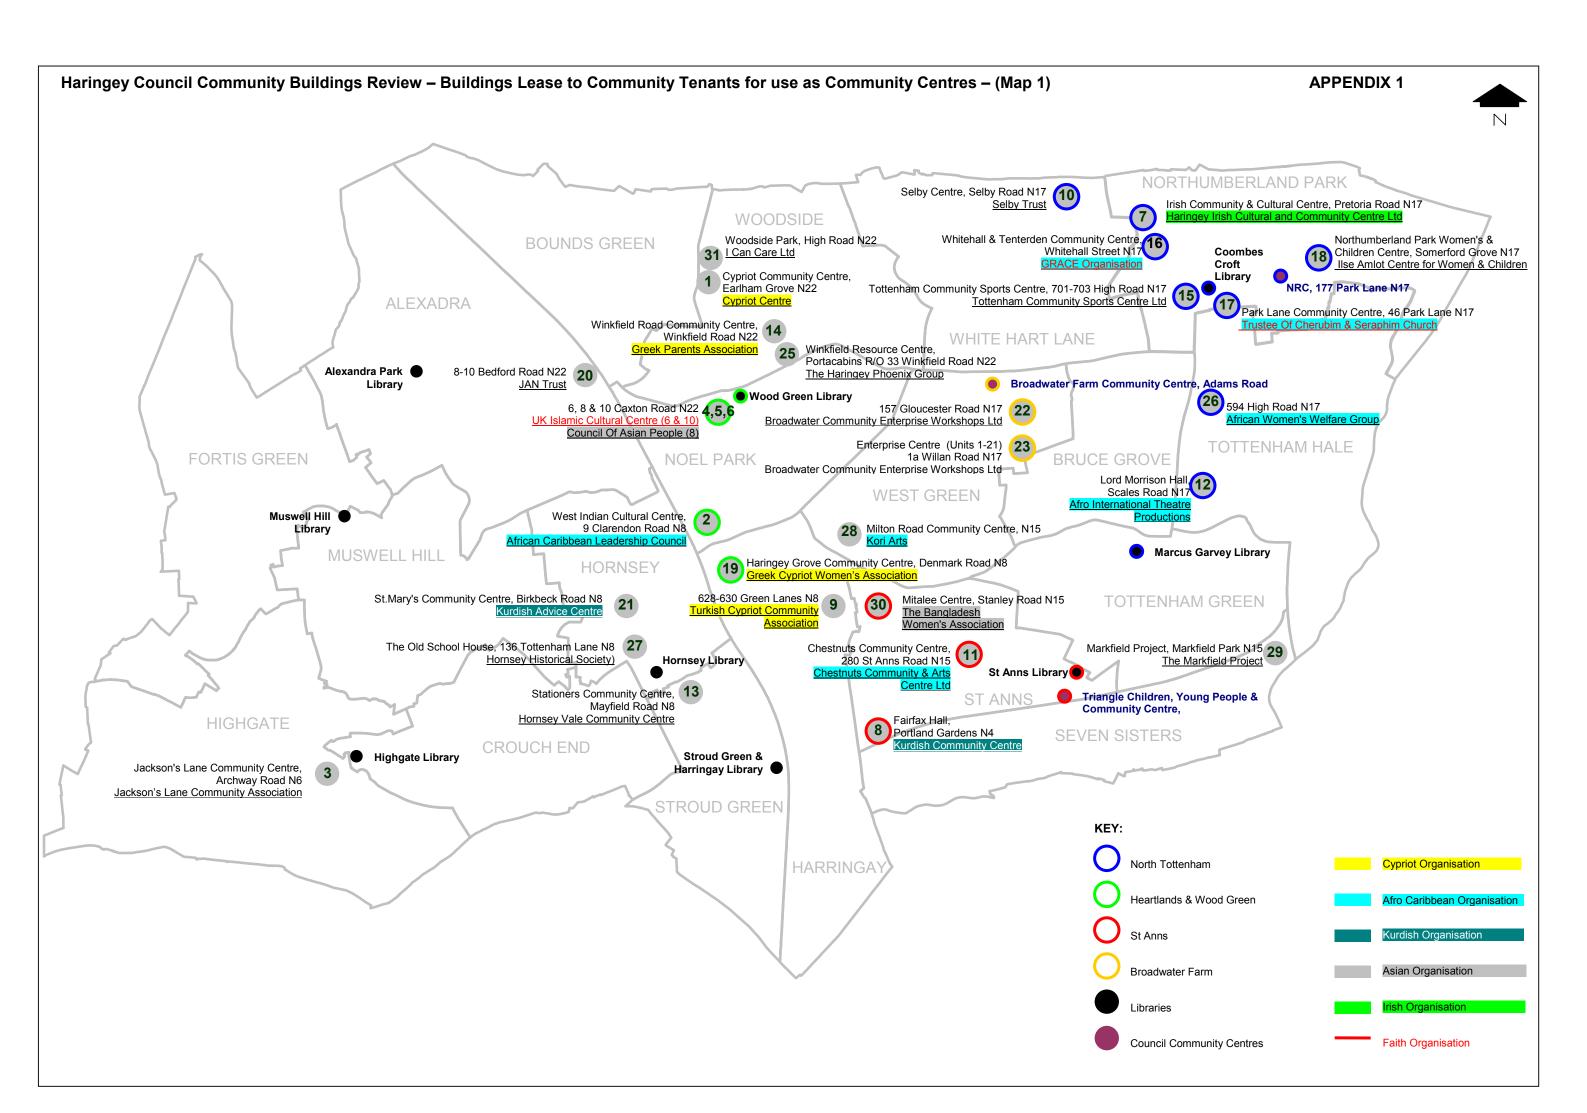

| Ref | Community Building                                                    | Tenant                                                      | Ward                   | Council Land<br>Interest            | Lease<br>Expiry /<br>End Date |
|-----|-----------------------------------------------------------------------|-------------------------------------------------------------|------------------------|-------------------------------------|-------------------------------|
| 1   | Cypriot Community Centre, Earlham Grove N22                           | Association of Cypriot Organisations                        | Woodside               | Freehold                            | 10/04/2001                    |
| 2   | West Indian Cultural Centre, 9 Clarendon Road<br>N8                   | African Caribbean Leadership Council                        | Noel Park              | Freehold                            | 24/01/2115                    |
| 3   | Jackson's Lane Community Centre, Archway<br>Road N6                   | Jacksons Lane Community Association                         | Highgate               | Freehold<br>Freehold                | 11/08/2013 Tenancy at Will    |
| 4   | 6 Caxton Road N22                                                     | UK Islamic Cultural Centre                                  | Noel Park              |                                     |                               |
| 5   | 8 Caxton Road N22                                                     | Council Of Asian People                                     | Noel Park              | Freehold                            | 05/04/2010                    |
| 6   | 10 Caxton Road N22                                                    | UK Islamic Cultural Centre                                  | Noel Park              | Freehold                            | 27/07/2077                    |
| 7   | Irish Community & Cultural Centre, Pretoria Road N17                  | Haringey Irish Cultural and Community Centre Ltd            | Northumberland<br>Park | Freehold                            | 15/02/2027                    |
| 8   | Fairfax Hall, Portland Gardens N4                                     | Kurdish Community Centre                                    | St Ann's               | Freehold                            | 19/09/2026                    |
| 9   | 628-630 Green Lanes N8                                                | Turkish Cypriot Community Association                       | Haringey               | Freehold                            | 07/08/2022                    |
| 10  | Selby Centre, Selby Road N17                                          | The Selby Trust                                             | White Hart Lane        | Freehold                            | 21/01/2022                    |
| 11  | Chestnuts Community Centre, 280 St.Ann's Road N15                     | Chestnuts Community & Arts Centre<br>Ltd                    | St Ann's               | Freehold                            | 31/07/2012                    |
| 12  | Lord Morrison Hall, Scales Road N17                                   | Afro International Theatre Productions                      | Tottenham Hale         | Freehold                            | 30/06/2012                    |
| 13  | Stationers Community Centre, Mayfield Road N8                         | Hornsey Vale Community Centre                               | Stroud Green           | Freehold                            | 12/05/2016                    |
| 14  | Winkfield Road Community Centre, Winkfield Road N22                   | The Greek Parents Association                               | Woodside               | Freehold                            | 10/12/2012                    |
| 15  | Tottenham Community Sports Centre, 701-703 High Road N17              | Tottenham Community Sports Centre<br>Ltd                    | Northumberland<br>Park | Freehold                            | 31/03/2052                    |
| 16  | Whitehall & Tenterden Community Centre,<br>Whitehall Street N17       | GRACE Organisation                                          | Northumberland<br>Park | Freehold                            | 08/12/2006                    |
| 17  | Park Lane Community Centre, 46 Park Lane N17                          | Trustee Of Cherubim & Seraphim Church                       | Northumberland<br>Park | Freehold                            | 22/12/2012                    |
| 18  | Northumberland Park Women's & Children Centre,<br>Somerford Grove N17 | Ilse Amlot Centre for Women & Children                      | Northumberland<br>Park | Freehold                            | 13/01/2017                    |
| 19  | Haringey Grove Community Centre, Denmark<br>Road N8                   | Greek Cypriot Women's Association                           | Harringey              | Freehold                            | 30/06/2012                    |
| 20  | 8-10 Bedford Road N22                                                 | J.A.N. Trust                                                | Alexandra              | Freehold                            | 19/05/2012                    |
| 21  | St.Mary's Community Centre, Birkbeck Road N8                          | Kurdish Advice Centre                                       | Hornsey                | Freehold                            | 20/12/2009                    |
| 22  | 157 Gloucester Road N17                                               | Broadwater Community Enterprise<br>Workshops (1992) Limited | West Green             | Freehold                            | 12/05/2013                    |
| 23  | Enterprise Centre (Units 1-21) 1a Willan Road<br>N17                  | Broadwater Community Enterprise Workshops (1992) Limited    | West Green             | Freehold                            | 03/04/2015                    |
| 25  | Winkfield Resource Centre, Portacabins R/O 33<br>Winkfield Road N22   | The Haringey Phoenix Group                                  | Woodside               | Freehold                            | Tenancy at<br>Will            |
| 26  | 594 High Road N17                                                     | African Women's Welfare Group                               | Tottenham Hale         | Leasehold<br>(to 2060)              | 28/05/2011                    |
| 27  | The Old School House, 136 Tottenham Lane N8                           | Hornsey Historical Society                                  | Hornsey                | Freehold                            | 04/10/2009                    |
| 28  | Milton Road Community Centre, N15                                     | Kori Arts                                                   | Tottenham Hale         | Freehold                            | 05/05/2012                    |
| 29  | Markfield Road, London N15                                            | Markfield Project                                           | Seven Sisters          | Freehold                            | 23/06/2009                    |
| 30  | Mitalee Centre, Stanley Road N15                                      | The Bangladesh Women's<br>Association In Haringey Ltd       | St Ann's               | Freehold<br>Tenant owns<br>Building | 31/10/2040                    |
| 31  | Woodside Park (Former Medical Depot), High Road N22                   | I Can Care Ltd                                              | Woodside               | Freehold                            | 31/08/2021                    |