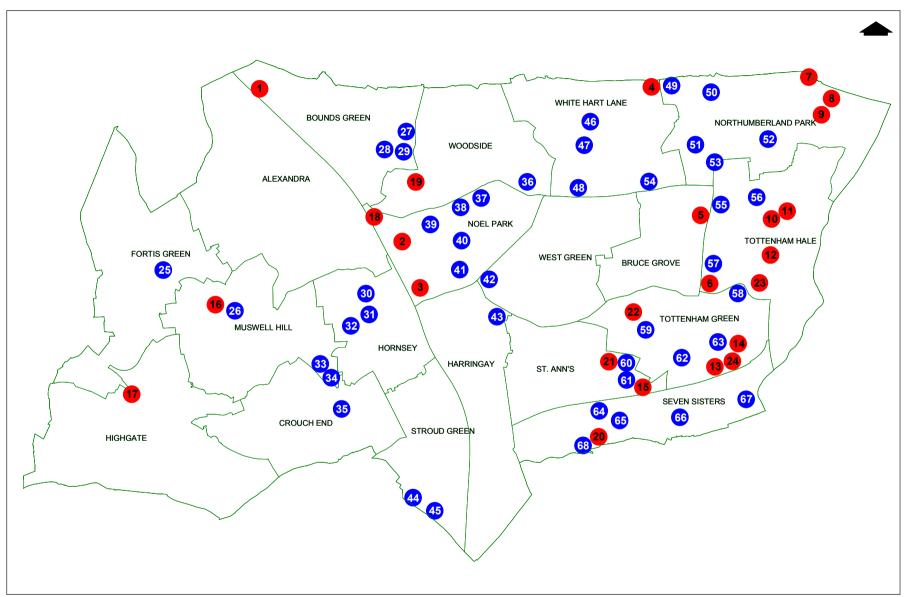

| KEY | INDUSTRIAL ESTATES                                                       |    |                                            |  |  |
|-----|--------------------------------------------------------------------------|----|--------------------------------------------|--|--|
| 1   | Units 1-6 Munro Works, Cline Road N11                                    |    | 26 The Broadway N8                         |  |  |
| 2   | 57-77 Coburg Road, Kingfisher Place & Bittern Place N22                  |    | 532-538 Lordship Lane N22                  |  |  |
| 3   | Clarendon Road Industrial Area N8                                        | 37 | 1-25 Salisbury Road N22                    |  |  |
| 4   | Frontier Works, Queen Street N17                                         | 38 | 1-5 Vincent Road N22                       |  |  |
| 5   | Units 1-13 Morrison Yard, 551a High Road N17                             | 39 | Library Arcade, High Road N22              |  |  |
| 6   | Tottenham Green Workshops, Somerset Road N17                             | 40 | Lymington Avenue & Glynne Road N22         |  |  |
| 7   | 200 Willoughby Lane & Elmlea Estates N17                                 | 41 | 2a Coleraine Road N8                       |  |  |
| 8   | Garman Road Industrial Area, Garman Road N17                             |    | 209 & 260 Langham Road N15                 |  |  |
| 9   | Units 1-9 Leeside Industrial Estate, Garman Road N17                     |    | 5 Wordsworth Parade, Green Lanes N8        |  |  |
| 10  | Units 1-9 Rosebery Industrial Estate (Phase I), Rosebery Avenue N17      |    | 178 Stroud Green Road N4                   |  |  |
| 11  | Units 1a-26a Rosebery Industrial Estate (Phase II), Rosebery Avenue N17  |    | Charter Court, Stroud Green Road N4        |  |  |
| 12  | Lee Valley Technopark, Ashley Road N17                                   | 46 | 18-56 & 23-31 Great Cambridge Road N17     |  |  |
| 13  | 1-26 Enterprise Row, The Stonebridge Centre & Bernard Road Workshops N15 | 47 | Morris House, Waltheof Gardens N17         |  |  |
| 14  | Units 1-9 Rainbow Works, Markfield Road N15                              | 48 | 342-384 Lordship Lane N17                  |  |  |
| 15  | 680-712 Seven Sisters Road, Gourley Place & Gourley Street N15           | 49 | 102-103 Meridian Walk N17                  |  |  |
| 16  | The Arches, St.James's Lane N10                                          | 50 | 832-838 High Road N17                      |  |  |
| 17  | 505-511 Archway Road N6                                                  | 51 | 28-44 Church Road N17                      |  |  |
| 18  | Units at Heartlands School Development Site, Station Road N22            | 52 | 161-197 Park Lane N17                      |  |  |
| 19  | 247 High Road N22                                                        | 53 | 684a and 684b High Road N17                |  |  |
| 20  | 14 Tewkesbury Road N15                                                   | 54 | 132-138 Lordship Lane N17                  |  |  |
| 21  | 17 & 23 South Grove N15                                                  | 55 | 594 High Road N17                          |  |  |
| 22  | 63 Lawrence Road N15                                                     | 56 | 4-6 Poynton Road N17                       |  |  |
| 23  | Site 5 Ashley Road N17                                                   | 57 | 24 Scales Road N17                         |  |  |
| 24  | Constable Crescent & Markfield Road Industrial Areas N15 SHOPS           | 58 | 123-139 High Cross Road N17                |  |  |
| 25  | 5a and 7a Tetherdown N10                                                 | 59 | 118a West Green Road N15                   |  |  |
| 26  | 80 and 82 St.James's Lane N10                                            | 60 | 1-4 Edgecot Grove N15                      |  |  |
| 27  | 355 High Road N22                                                        | 61 | 36 Victoria Crescent N15                   |  |  |
| 28  | 43 Finsbury Road N22                                                     | 62 | 713 Seven Sisters Road N15                 |  |  |
| 29  | 4-26 Commerce Road N22                                                   | 63 | 2-8 Victoria Road and 2-8 Walton Road N15  |  |  |
| 30  | 26 Harvey House, Campsbourne Road N8                                     | 64 | 5-25 Fladbury Road & 266 Tiverton Road N15 |  |  |
| 31  | 11-13, 16, 23 & 32 High Street N8                                        | 65 | 590 Seven Sisters Road N15                 |  |  |
| 32  | 216 Middle Lane N8                                                       | 66 | 37-39 High Road and 27 St.Ann's Road N15   |  |  |
| 33  | Veryan Court, Park Road N8                                               | 67 | 45-47 Grovelands Road N15                  |  |  |
| 34  | 12, 42, 44 & 68 Park Road N8                                             | 68 | 355 and 379 Seven Sisters Road N15         |  |  |